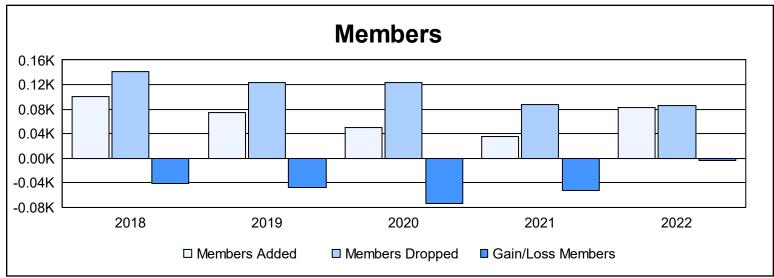

District 33 Y

As of June 2022 Cumulative

| Year      | New<br>Clubs | Dropped<br>Clubs | Gain/<br>Loss<br>Clubs | New<br>Members | Charter<br>Members | Reinstate<br>Members | Transfer<br>Members | Total<br>Member<br>Added | Total<br>Members<br>Dropped | Gain/<br>Loss<br>Members |
|-----------|--------------|------------------|------------------------|----------------|--------------------|----------------------|---------------------|--------------------------|-----------------------------|--------------------------|
| 2017-2018 | 0            | 1                | -1                     | 93             | 2                  | 3                    | 3                   | 101                      | 142                         | -41                      |
| 2018-2019 | 0            | 2                | -2                     | 63             | 2                  | 8                    | 2                   | 75                       | 123                         | -48                      |
| 2019-2020 | 0            | 1                | -1                     | 48             | 0                  | 2                    | 0                   | 50                       | 123                         | -73                      |
| 2020-2021 | 0            | 1                | -1                     | 31             | 0                  | 3                    | 1                   | 35                       | 87                          | -52                      |
| 2021-2022 | 0            | 1                | -1                     | 81             | 0                  | 0                    | 1                   | 82                       | 86                          | -4                       |
| Average   | 0            | 1                | -1                     | 63             | 1                  | 3                    | 1                   | 69                       | 112                         | -44                      |